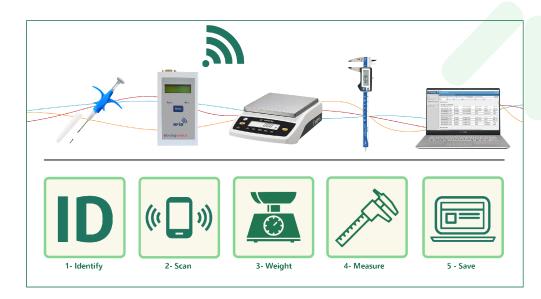

#### MEASURE TOOL ID SOLUTION

Optimised for a reliable, simple and effective use, this connected identification system is capable of identifying and weighing and measuring small animals. This solution will save you valuable time while making your data secure and easy to process. Data is transmitted automatically and immediately to software supplied with the solution. You can therefore process this data directly via the software or simply export it to Excel.

### PRD 651-19 READER

The PRD 651 reader is a fixed tablet-type reader used to read animal identification transponders. It complies with standards ISO 11784 / ISO 11785 and FDX B.

- Reading of ISO animal identification numberLecture
- Reading range: 4 to 10 cm depending on the type of transponder
- Interface: liaison USB, RS232
- Dimensions: L: 15 cm, w: 8,5 cm, thick: 3 cm / Weight: 140 g
- Display: 2 lines of 16 characters

## Transpondeurs Biolog

All Biolog-id transponders are compatible with the RFID Balance system, and take the form of electronic tags packaged in a "biocompatible" glass vial which meets the international standards (ISO 11784/11785) of the animal sector.

#### Scale

The scale supplied with the solution is a weighing instrument used by laboratories in everyday operations requiring thorough, reliable work. It is available with varying levels of accuracy and measurement scale.

#### Calliper

- Digital calliper:
- measuring range : 150mm
- spout length: 40 mm
- standard DIN 862
- locking screw
- display accuracy: 0,01 mm
- raw matérials : stainless steel
- · send data button

## Software

Interface for data collection, processing and backup, as well as interpretation. Possibility of exporting your collected data to Excel with a single click.

RAPIDITY - SIMPLICITY - RELIABLY - SAFETY
MAKE THE MOST OF RFID