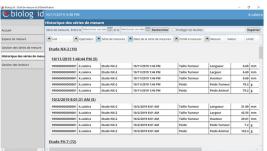

## Software

Interface for data collection, processing and backup, as well as interpretation. Possibility of exporting your collected data to Excel with a single click.

RAPIDITY - SIMPLICITY - RELIABLY - SAFETY
MAKE THE MOST OF RFID