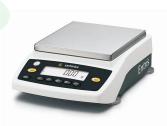

#### Scale

The scale supplied with the solution is a weighing instrument used by laboratories in everyday operations requiring thorough, reliable work. It is available with varying levels of accuracy and measurement scale.