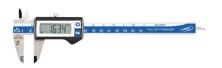

#### Calliper

- Digital calliper:
- measuring range : 150mm
- spout length: 40 mm
- standard DIN 862
- locking screw
- display accuracy: 0,01 mm
- raw matérials : stainless steel
- · send data button