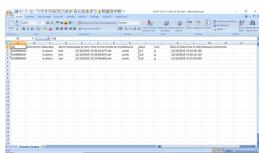

## Software

Interface for data collection, processing and backup, as well as interpretation. Possibility of exporting your collected data to Excel with a single click.

RAPIDITY - SIMPLICITY - RELIABLY - SAFETY
MAKE THE MOST OF RFID